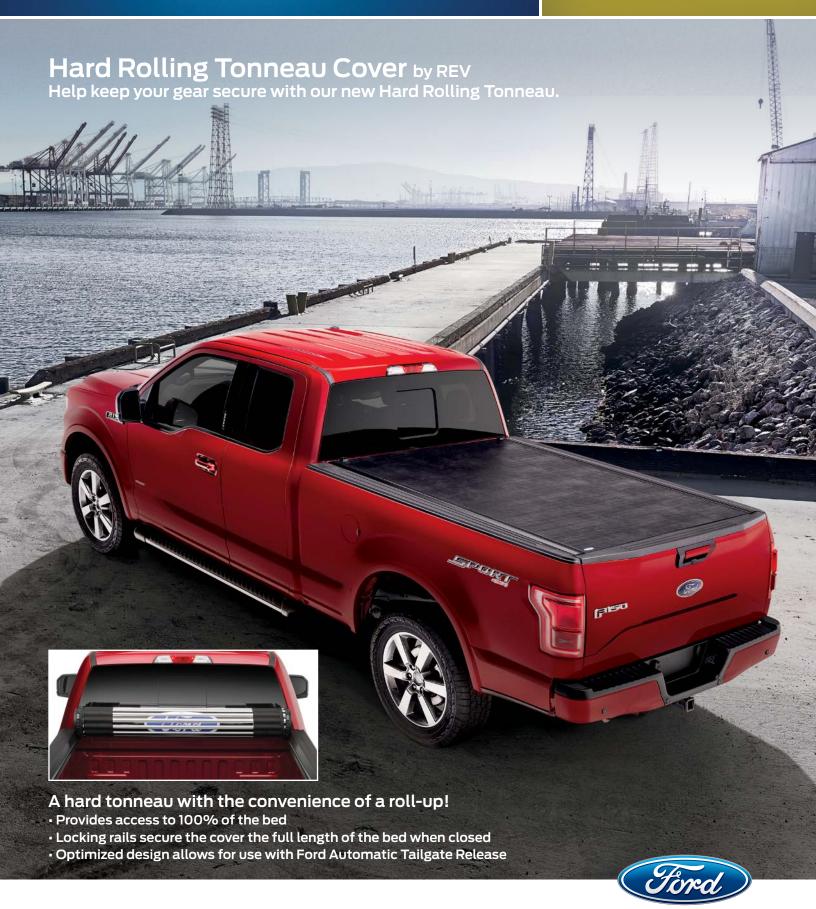

## Hard Rolling Tonneau Cover for Convenience and Security

Our latest tonneau cover offering provides the security of a hard folding tonneau with the convenience of a roll-up tonneau. There's no heavy lifting required; and with the easy one-handed rolling design, opening and closing is a snap. Between the rails design provides full access to the stake pockets for other accessories.

- Provides 100% access to the bed when rolled up
- · Compact design maximizes visibility through the rear window
- Top-mounted buckle straps secures rolled bundle in open position
- · Locking rail design secures the cover the full length of the bed when closed
- Rugged, leather-grained vinyl covering provides a classic tonneau look
- · Optimized rear tailgate slat for proper operation of the Ford Automatic Tailgate Release
- · Easy, clamp-on, no drill installation