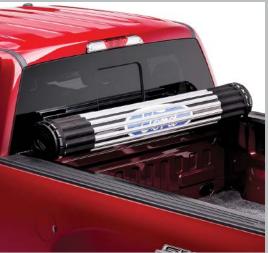

- Provides 100% access to the bed when rolled up
- · Compact design maximizes visibility through the rear window
- Top-mounted buckle straps secures rolled bundle in open position
- · Locking rail design secures the cover the full length of the bed when closed
- Rugged, leather-grained vinyl covering provides a classic tonneau look
- · Optimized rear tailgate slat for proper operation of the Ford Automatic Tailgate Release
- · Easy, clamp-on, no drill installation