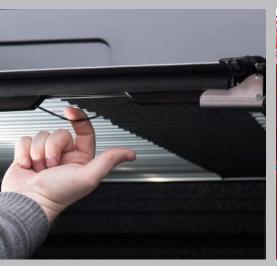

y

Our latest tonneau cover offering provides the security of a hard folding tonneau with the convenience of a roll-up tonneau. There's no heavy lifting required; and with the easy one-handed rolling design, opening and closing is a snap. Between the rails design provides full access to the stake pockets for other accessories.

- Provides 100% access to the bed when rolled up
- · Compact design maximizes visibility through the rear window
- Top-mounted buckle straps secures rolled bundle in open position
- · Locking rail design secures the cover the full length of the bed when closed
- Rugged, leather-grained vinyl covering provides a classic tonneau look
- · Optimized rear tailgate slat for proper operation of the Ford Automatic Tailgate Release
- · Easy, clamp-on, no drill installation







**Exclusive Ford Oval logo** 



Locking rail secures cover from front to rear

## F-150 Hard Rolling Tonneau Cover Availability

| Description                   | Fit Years    | Part Number       |
|-------------------------------|--------------|-------------------|
| Hard Rolling Tonneau 5.5' Bed | 2015-Forward | VGL3Z-84501A42-BA |
| Hard Rolling Tonneau 6.5' Bed | 2015-Forward | VGL3Z-99501A42-CA |
| Hard Rolling Tonneau 8.0' Bed | 2015-Forward | VGL3Z-99501A42-DB |

Ford Licensed Accessories (FLA) are fully designed and developed by the accessory manufacturer and have not been designed or tested to Ford Motor Company engineering requirements. Contact your local Ford Dealer for details and/or a copy of all limited warranties.

Ford Accessories reserves the right to change product