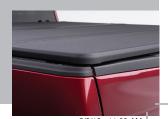

### Soft Roll-up Cover by TruXedo®

This high-quality bed cover mounts over the bed side rails providing excellent weather resistance at an affordable price. Constructed of an attractive heavy-duty vinyl over an aluminum frame.

## Platinum Soft Roll-up Cover by TruXedo®

This premium roll-up cover mounts between the rails to provide access to stake pockets for compatibility with other accessories. This cover features automatic tension control and single trigger release.