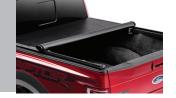

## Platinum Soft Roll-up Cover by TruXedo®

This premium roll-up cover mounts between the rails to provide access to stake pockets for compatibility with other accessories. This cover features automatic tension control and single trigger release.

- Sleek low profile appearance
- Tension control helps keep the cover taut in hot or cold weather
- Easy one-finger release latch
- Easy, no-drill clamps allow for a quick, simple installation