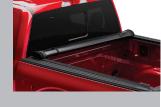

### Hard Folding Cover by REV®

The sleek, "no profile" design makes this a favorite. This folding bed cover mounts flush with the side of the truck bed. This hard fold provides 100% access to stake pockets and works with tie-downs, bed rails, bed extenders and bedliners.

- Lock the cover in full open position with the included prop rods
- Made from strong & rigid, heavy-duty 3/4" thick panels
- Quick-release latch system automatically locks panels when shut

**PROTECTION SECURITY** 