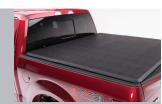

## Platinum Soft Roll-up Cover by TruXedo®

This premium roll-up cover mounts between the rails to provide access to stake pockets for compatibility with other accessories. This cover features automatic tension control and single trigger release.

- Sleek low profile appearance
- Tension control helps keep the cover taut in hot or cold weather
- Easy one-finger release latch
- Easy, no-drill clamps allow for a quick, simple installation