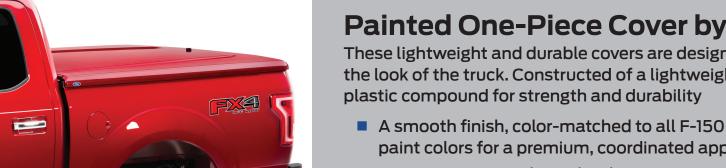

### Painted One-Piece Cover by UnderCover These lightweight and durable covers are designed to complement

the look of the truck. Constructed of a lightweight ABS polymer

- A smooth finish, color-matched to all F-150 & Super Duty® paint colors for a premium, coordinated appearance
- Easy to remove with quick-release struts
- Unpainted, textured black finish option also available