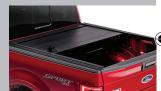

## Hard Folding (Top Mount) by Advantage

This hard folding cover mounts across the top of the bed for maximum cargo height space and superior sealing

- Strong yet lightweight aluminum alloy with a black textured finish
- Padded seals keep the weather out without damaging the finish
- Grained TPO composite panels look great and are UV resistant

**PROTECTION ⚠ SECURITY** 