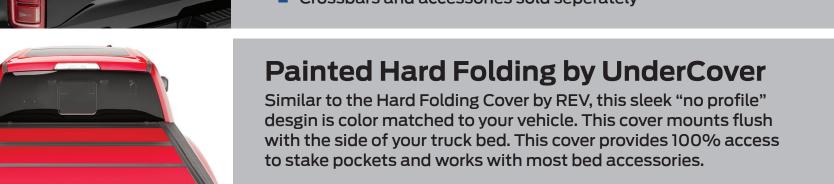

### Hard Folding Cover by REV®

The sleek, "no profile" design makes this a favorite. This folding bed cover mounts flush with the side of the truck bed. This hard fold provides 100% access to stake pockets and works with tie-downs, bed rails, bed extenders and bedliners.

- Lock the cover in full open position with the included prop rods
- Made from strong & rigid, heavy-duty 3/4" thick panels
- Quick-release latch system automatically locks panels when shut

**PROTECTION SECURITY** 