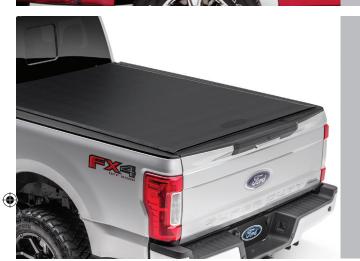

## Hard Folding (Top Mount) by Advantage

This hard folding cover mounts across the top of the bed for maximum cargo height space and superior sealing

- Strong yet lightweight aluminum alloy with a black textured finish
- Padded seals keep the weather out without damaging the finish
- Grained TPO composite panels look great and are UV resistant