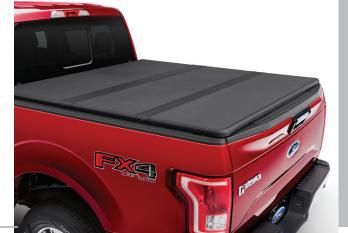

## Hard Folding (Top Mount) by Advantage

This hard folding cover mounts across the top of the bed for maximum cargo height space and superior sealing

- Strong yet lightweight aluminum alloy with a black textured finish
- Padded seals keep the weather out without damaging the finish
- Grained TPO composite panels look great and are UV resistant