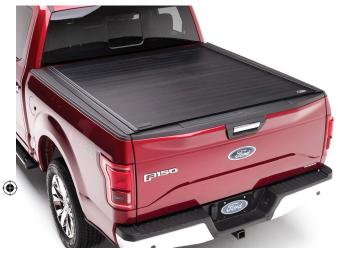

## **Embark Retractable by Advantage**

The matte finish all-aluminum retractable bed cover is powder coated and rolls into a compact canister at the front of the truck bed. Sealed ball bearings make the cover slide so easily and allows for the one hand open and close

- Spiral track system keeps it functioning smoothly (keeps it from coming to contact with itself)
- Lockable in any position, great for 5th wheel towing
- Easy installation, clamp on design (no drilling)