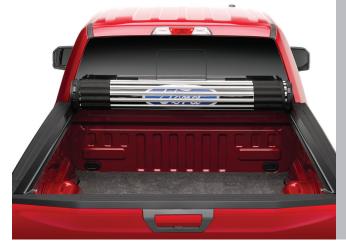

## **Embark Retractable by Advantage**

The matte finish all-aluminum retractable bed cover is powder coated and rolls into a compact canister at the front of the truck bed. Sealed ball bearings make the cover slide so easily and allows for the one hand open and close

- Spiral track system keeps it functioning smoothly (keeps it from coming to contact with itself)
- Lockable in any position, great for 5th wheel towing
- Easy installation, clamp on design (no drilling)