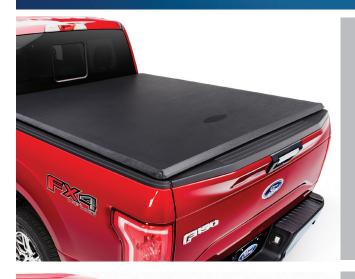

### Soft Roll-up Cover by TruXedo®

This high-quality bed cover mounts over the bed side rails providing excellent weather resistance at an affordable price. Constructed of an attractive heavy-duty vinyl over an aluminum frame.

- Rolls up to allow complete access to the truck bed
- Straight bows that roll up with the cover...no loose parts to lose
- The preset tension control helps keep the cover tight
- Easy, no-drill clamps allow for a quick, simple installation