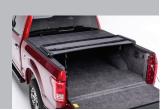

## Soft Folding Cover by Advantage

This soft folding cover features a durable vinyl covering and come completely assembled for easy installation. The tri-fold design allows quick operation and folds forward to haul larger items.

- Popular trifold design
- Completely assembled at factory provides quick install
- Can be removed and re-installed easily in minutes!

**PROTECTION** 