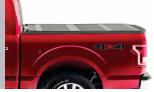

### Soft Roll-up Cover by TruXedo®

This high-quality bed cover mounts over the bed side rails providing excellent weather resistance at an affordable price. Constructed of an attractive heavy-duty vinyl over an aluminum frame.

- Rolls up to allow complete access to the truck bed
- Straight bows that roll up with the cover...no loose parts to lose
- The preset tension control helps keep the cover tight
- Easy, no-drill clamps allow for a quick, simple installation