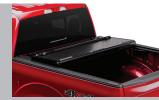

## Hard Folding (Top Mount) by Advantage

This hard folding cover mounts across the top of the bed for maximum cargo height space and superior sealing

- Strong yet lightweight aluminum alloy with a black textured finish
- Padded seals keep the weather out without damaging the finish
- Grained TPO composite panels look great and are UV resistant

**PROTECTION ⚠ SECURITY** 