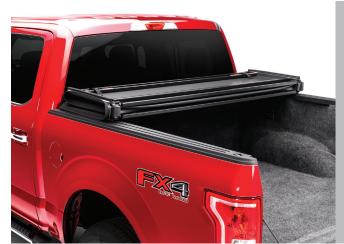

### Soft Roll-up Cover by TruXedo®

This high-quality bed cover mounts over the bed side rails providing excellent weather resistance at an affordable price. Constructed of an attractive heavy-duty vinyl over an aluminum frame.

- Rolls up to allow complete access to the truck bed
- Straight bows that roll up with the cover...no loose parts to lose
- The preset tension control helps keep the cover tight
- Easy, no-drill clamps allow for a quick, simple installation