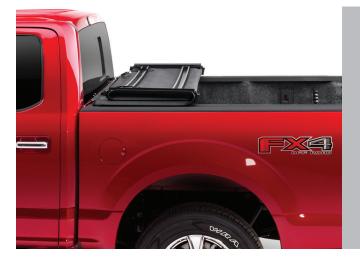

### Soft Roll-up Cover by TruXedo®

This high-quality bed cover mounts over the bed side rails providing excellent weather resistance at an affordable price. Constructed of an attractive heavy-duty vinyl over an aluminum frame.

- Rolls up to allow complete access to the truck bed
- Straight bows that roll up with the cover...no loose parts to lose
- The preset tension control helps keep the cover tight
- Easy, no-drill clamps allow for a quick, simple installation