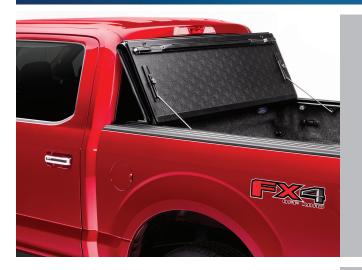

## Hard Folding (Top Mount) by Advantage

This hard folding cover mounts across the top of the bed for maximum cargo height space and superior sealing

- Strong yet lightweight aluminum alloy with a black textured finish
- Padded seals keep the weather out without damaging the finish
- Grained TPO composite panels look great and are UV resistant

**PROTECTION ⚠ SECURITY** 