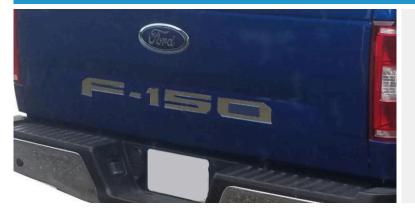

## BLACK PLATINUM LETTERING TAILGATE BADGE

Upgrade your F-150 and stand out from the crowd with this tailgate lettering. Constructed of top-quality 34 Stainless Steel, it gives your truck wow-factor and has a simple peeland-stick installation.

P/N: VML3Z9942528B