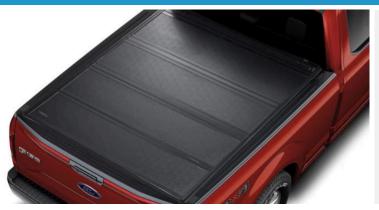

# REV<sup>®</sup> HARD FOLDING BED COVER

- Rigid heavy-duty 3/4" thick panels
- Rugged synthetic hinges and seals
- Provides 100% access to stake pockets
- Locks in fully open position w/prop rods
- Hidden quick-release latch system

## P/N: VML3Z84501A42B