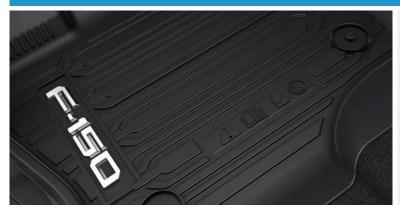

#### ALL-WEATHER TRAY-STYLE 3PC FLOOR LINERS

#### Durable molded TPE construction

- $\cdot$  Easy to clean, just wash with soapy water
- 3-piece kit for front and rear, Black
- Maximum traction, wet or dry

## P/N: ML3Z1613300AA