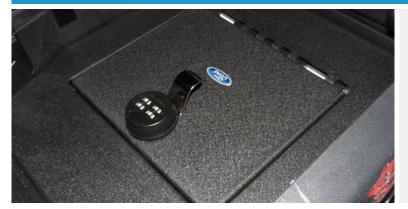

## CONSOLE VAULT

- $\cdot$  Constructed of 12 gauge cold-rolled steel
- Three-point lock system resists tampering
- Four-digit combination lock
- Easy to install

P/N: VML3Z9906202A