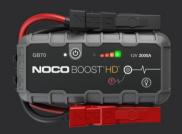

#### GB50 1,500-AMP JUMP STARTER

- · Ultra-bright 200 lumen LED flashlight
- Up to 30 jump starts on a single charge
- For gas engines up to 7L & diesel up to 4.5L
- · Recharge smartphones, tablets & more
- Hot & Cold battery temp LED indicators
- Spark-proof technology