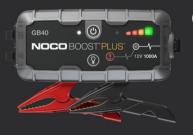

# GB70 2,000-AMP JUMP STARTER

- · Ultra-bright 400 lumen LED flashlight
- $\cdot$  Up to 40 jump starts on a single charge
- For gas engines up to 8L & diesel up to 6L
- · Recharge smartphones, tablets & more
- Power 12v devices anywhere
- Spark-proof technology