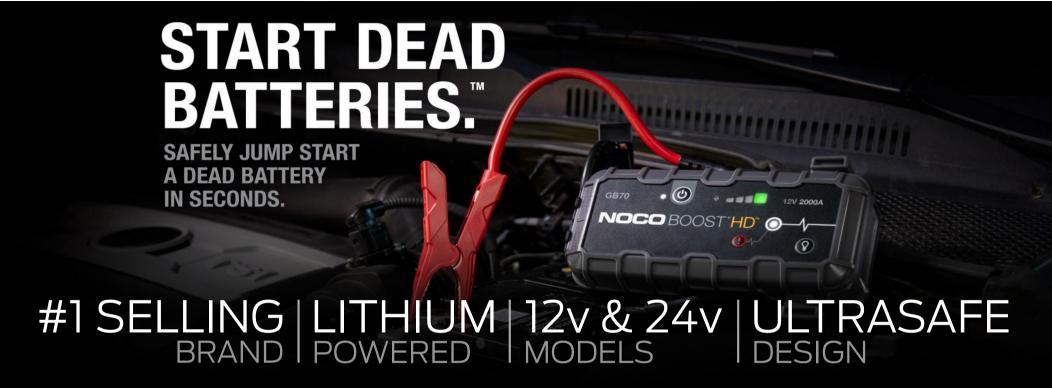

## GB40 1.000-AMP JUMP STARTER

- · Ultra-bright 100 lumen LED flashlight
- $\cdot$  Up to 20 jump starts on a single charge
- For gas engines up to 6L & diesel up to 3L
- Recharge smartphones, tablets & more
- Spark-proof technology