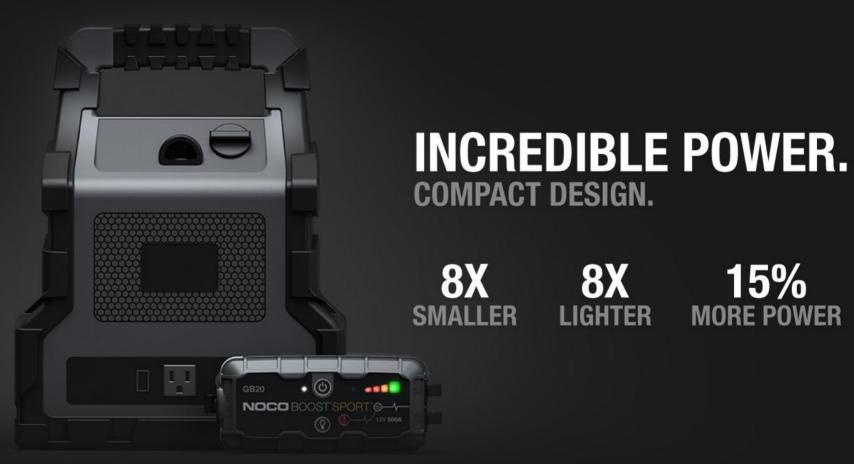

# **GB20 VS LEAD ACID EQUIVALENT**

DESCRIPTION

**GB40** VJL3Z-10A765-AS

PART #

VJL3Z-10A765-DS **GB50** 

**GB70** VJL3Z-10A765-BS

VJL3Z-10A765-CS **GB150** 

CASE PART#